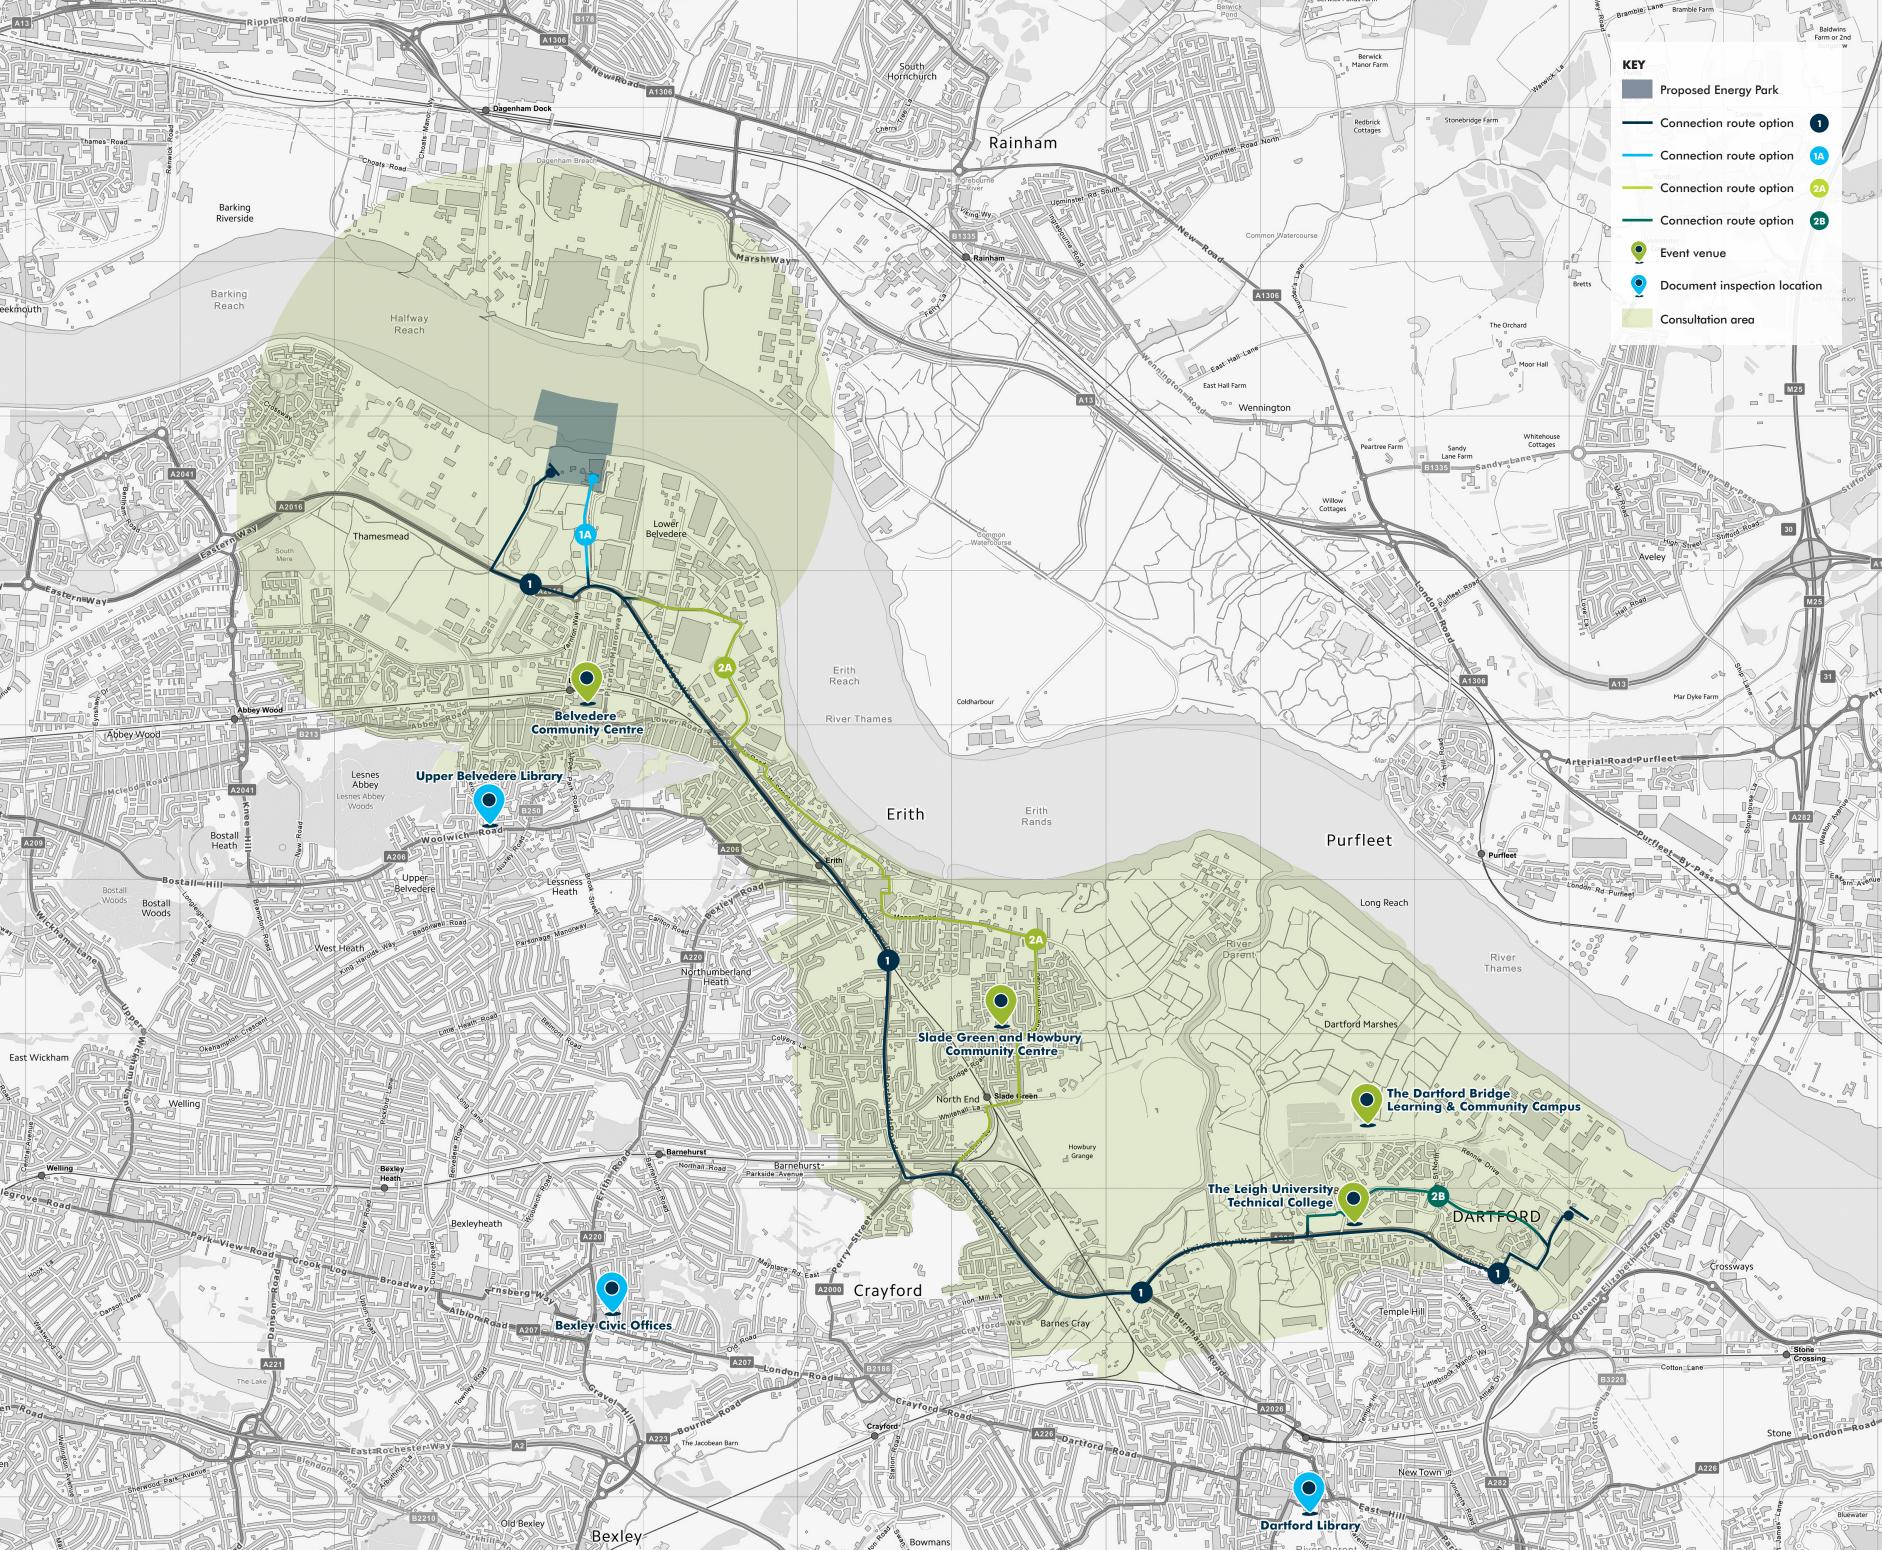

EN010093

**DOCUMENT REFERENCE:** 

## **PLANS AND FIGURES**

November 2018

Revision 0

APFP Regulation 5(2)(q)

Planning Act 2008 | Infrastructure Planning (Applications: Prescribed Forms and Procedure) Regulations 2009



#### Contents

- A.1 Application Boundary
- A.2 Indicative Application Boundary shown at Statutory Consultation
- A.3 Consultation Zone Plan
- A.4 Supplementary Area Plans (Minor Refinements Consultation)
- A.5 Local Authorities Boundary Plan

## Appendix A.1 Application Boundary



Document Path: Z:\Projects\42166\02\_mxd\42166\_01\_IndicativeRedlineBoundary0.mxd

# Appendix A.2 Indicative Application Boundary shown at Statutory Consultation



Document Path: Z:\Projects\42166\02\_mxd\42166\_01\_IndicativeRedlineBoundaryI.mxd

### Appendix A.3 Consultation Zone Plan



# Appendix A.4 Supplementary Area Plans (Minor Refinements Consultation)



Document Path: Z:\Projects\42166\02\_mxd\42166\_SupplementaryArea.mxd



 $Document\ Path:\ Z:\ Projects\ 42166\ 02\ mxd\ 42166\ IAB\ StatConsultation.mxd$