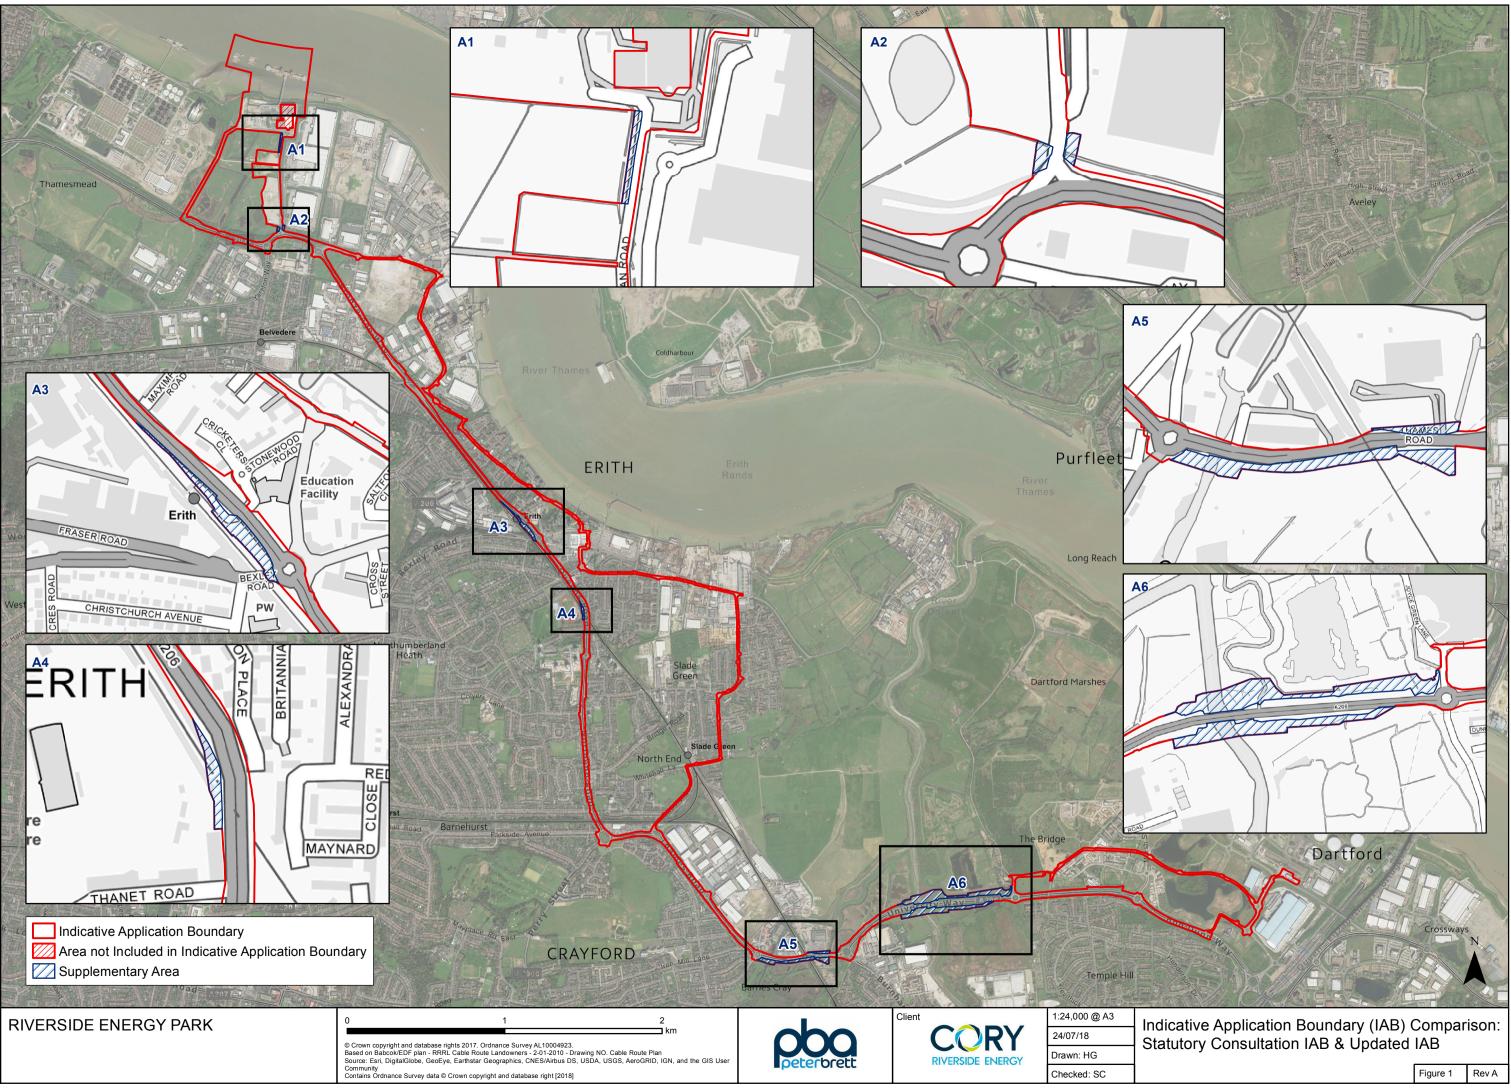

# Appendix A.4 Supplementary Area Plans (Minor Refinements Consultation)

Document Path: Z:\Projects\42166\02\_mxd\42166\_SupplementaryArea.mxd

 $Document\ Path:\ Z:\ Projects\ 42166\ 02\ mxd\ 42166\ IAB\ StatConsultation.mxd$