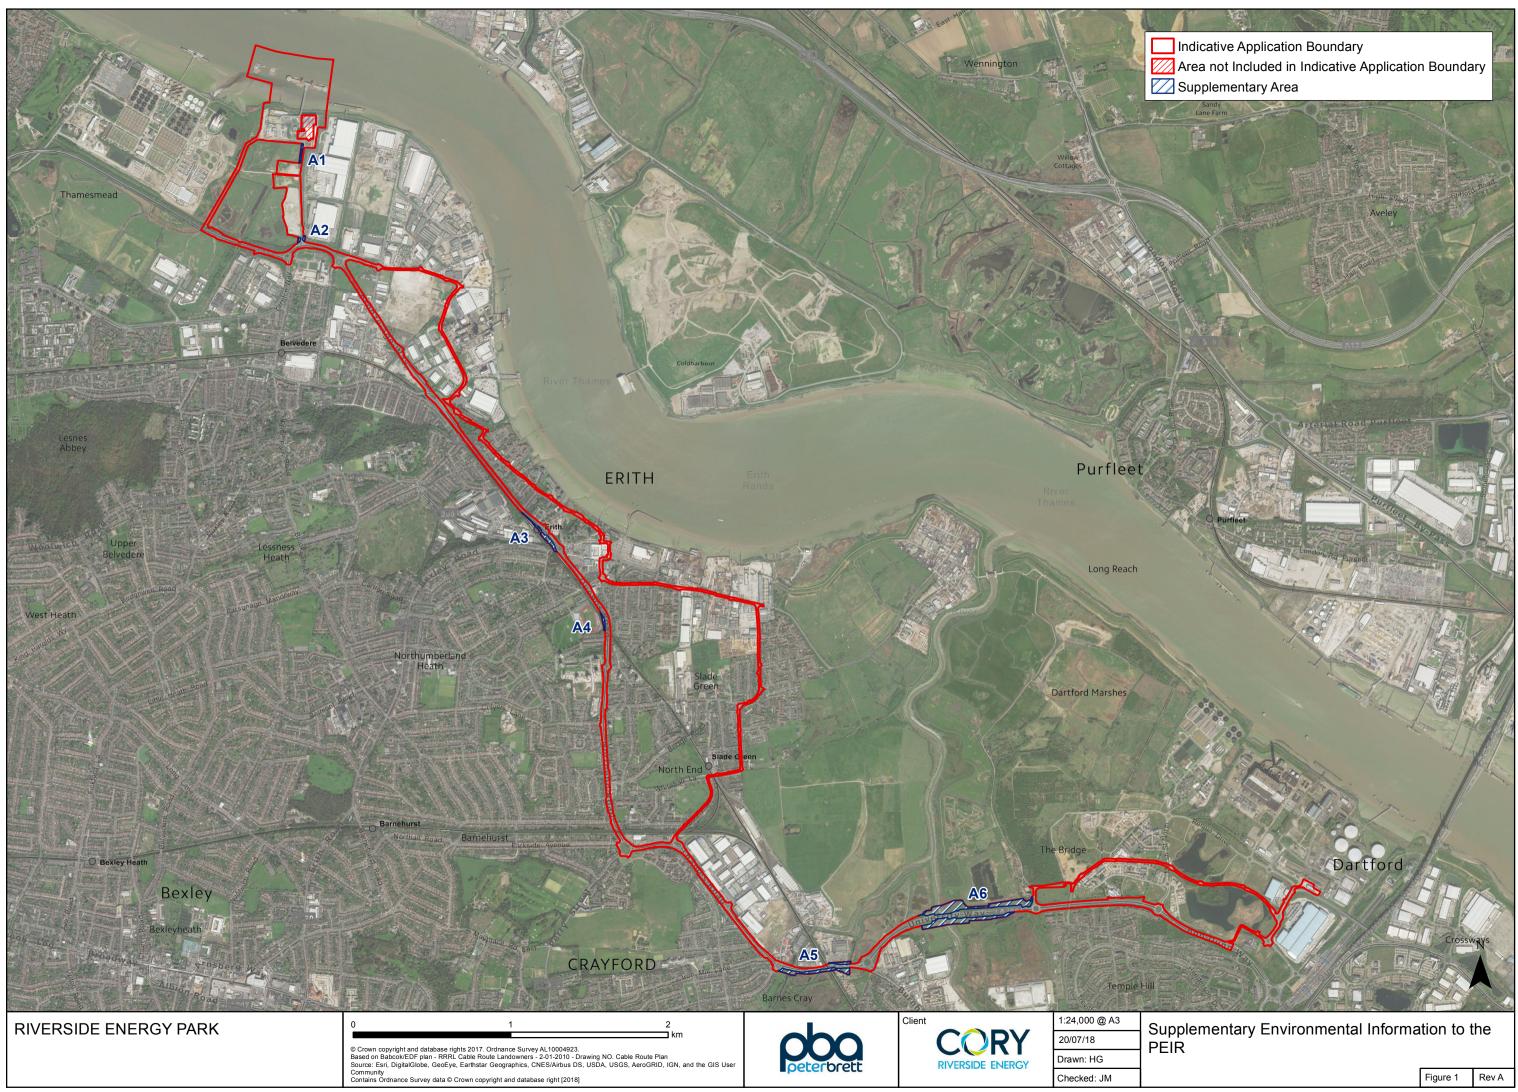

# Appendix A.4 Supplementary Area Plans (Minor Refinements Consultation)

Document Path: Z:\Projects\42166\02\_mxd\42166\_SupplementaryArea.mxd

 $Document\ Path:\ Z:\ Projects\ 42166\ 02\ mxd\ 42166\ IAB\ StatConsultation.mxd$